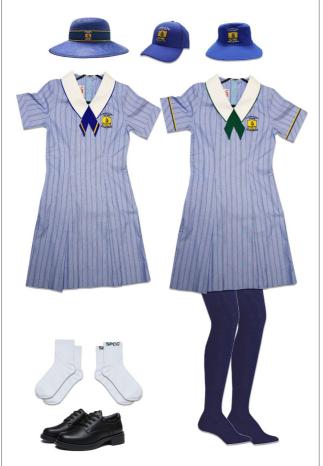

### ST PETER CLAVER COLLEGE UNIFORM

# **Formal Day Uniform with Dress**

- College polyester blue hat, College sport cap or bucket hat.
- Senior Years Day dress with royal blue tie and collar trim.
- Middle Years Day dress with green tie and collar trim.
- Black and low cut polished leather school shoes with white College socks or plain white socks.
- Navy stockings optional.

- College blazer Year 11 and 12 only.
- College fleece jumper.
- College woollen jumper.
- Sport jacket Year 7 to 10 only.
- College royal blue scarf optional.