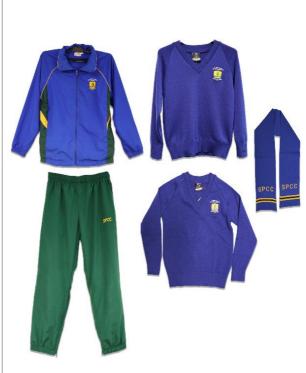

- College blazer Year 11 and 12 only.
- College fleece jumper.
- College woollen jumper.
- Sport jacket Year 7 to 10 only.
- College royal blue scarf optional.