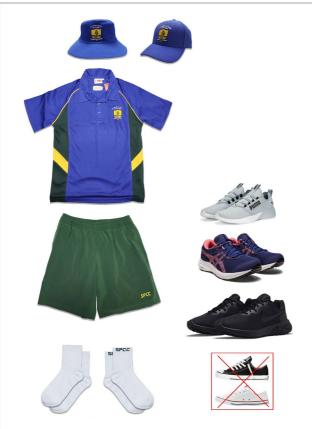

### ST PETER CLAVER COLLEGE UNIFORM

# **Sport Uniform**

- College sport cap or bucket hat.
- Sport polo shirt.
- Sport shorts.
- White College socks or plain white socks.
- Lace-up cross trainers (not flat soled skate shoes, basketball shoes or casual/street shoes).

- Sport jacket optional.
- Sport pants optional.
- College fleece jumper.
- College woollen jumper.
- College royal blue scarf optional.
- Note: As part of the Sports Uniform, combinations of the official College fleece jumper, woollen jumper, sport jacket or Senior jersey can be worn.