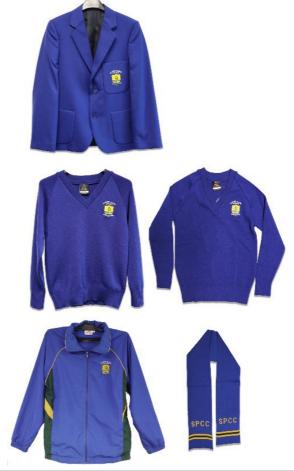

### ST PETER CLAVER COLLEGE UNIFORM

# **Formal Day Uniform with Pants**

- College polyester blue hat, College sport cap or bucket hat.
- Senior/Middle Years Long sleeve (optional) or short sleeve day shirt and Tie.
- Senior/Middle Years Day trousers or day pants with black belt.
- Black and low cut polished leather school shoes with long grey striped College socks.

- College blazer Year 11 and 12 only.
- College fleece jumper.
- College woollen jumper.
- Sport jacket Year 7 to 10 only.
- College royal blue scarf optional.