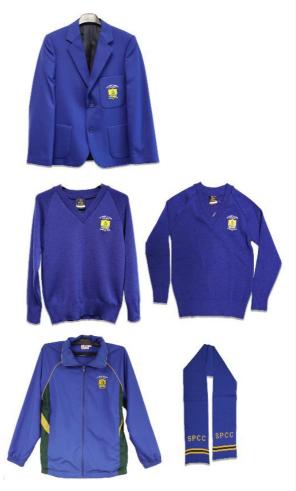

- College blazer Year 11 and 12 only.
- College fleece jumper.
- College woollen jumper.
- Sport jacket Year 7 to 10 only.
- College royal blue scarf optional.