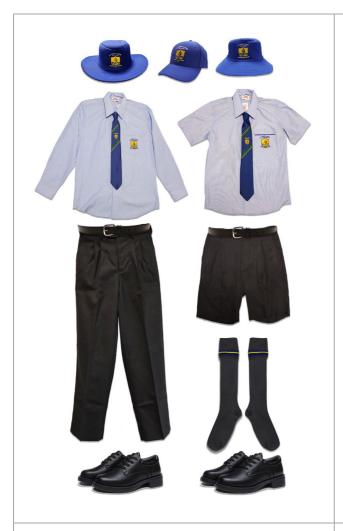

# **Formal Day Uniform with Pants**

- College polyester blue hat, College sport cap or bucket hat.
- Senior/Middle Years Long sleeve (optional) or short sleeve day shirt and Tie.
- Senior/Middle Years Day trousers or day pants with black belt.
- Black and low cut polished leather school shoes with long grey striped College socks.